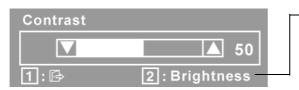

The line at the bottom of the screen shows the current functions of buttons 1 and 2: Exit or select the Brightness control.

- 4. To adjust the control, press the up  $\blacktriangle$  or down  $\checkmark$  buttons.
- 5. To save the adjustments and exit the menu, press button [1] *twice*.

**Contrast** adjusts the difference between the image background (black level) and the foreground (white level).

Brightness adjusts background black level of the screen image.

**Input Select** toggles between inputs if you have more than one computer connected to the LCD Display.